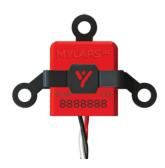

s/1122321721262373

### CONTACT

Event Director/Promotions Officer hillsoffroadrc@gmail.com







#### RACE OFFICIALS

Race Director Clive Silva

Technical Director TBC
Technical Director TBC

Media Coverage RC Race Media

Time Keeper TBC Race Referee TBC

### **SCHEDULE**

#### Warm-up Race

4 -6 April

#### **IFMAR World Championships**

Sept 29 to Oct 2 2wd Championships Oct 3 to Oct 6 4wd Championships

Oct 7 to Oct 8 Rain Days

Banquet Dinner will be held within these dates.





#### TRACK

- Clay based dirt surface, develops from damp and tacky to blue groove
- Approx 50m x 30m layout, with significant elevation change
- Concrete curbing with piped edges and grass infield
- 12m covered, wheelchair accessible drivers stand, 3m elevation

## **TRANSPONDER**

Mylaps RC4 Transponders



#### PITS

- Indoor, air-conditioned spaces available
- 150 outdoor, covered spaces available
- 1.8m pit space per driver
- Multiple cleaning stations with compressed air and running water available
- On site 'pop-up' hobby shop/s

### **POWER**

The Australian electrical system operates with a frequency of 50Hz and is designed to accommodate a supply voltage of 240V AC.

In Australia, the standard plug type is Type I. This plug features a trio of flat pins arranged in a unique triangular configuration.









## **TYRE ORDERS**

Control tyres must be pre-ordered directly from the club. A link to order tyres will be available on the club's website closer to the event.

Collect orders from the glueing station at the track.

## TYRE DETAILS



Raw Speed SuperMini

Soft, Grey Open Cell In