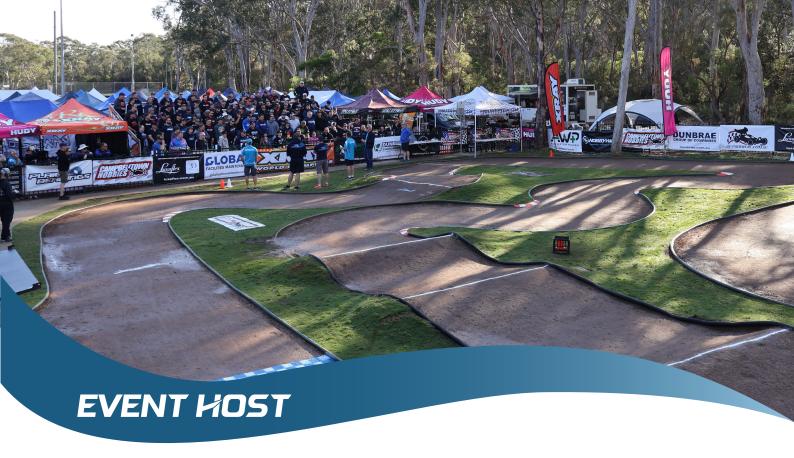

#### **HILLS OFFROAD RC**

Established in 1985, Hills Offroad RC is situated in the North West of Sydney, Australia. Hills is run by members and is operating in conjunction with the Hills Shire Council to provide a world class outdoor offroad RC venue. The club is humbled to be chosen as the hosts of the 2025 World Championships and are looking forward to the competition.

#### TRACK

- Clay based dirt surface, develops from damp and tacky to blue groove
- Approx 50m x 30m layout, with significant elevation change
- Concrete curbing with piped edges and grass infield
- 12m covered, wheelchair accessible drivers stand, 3m elevation