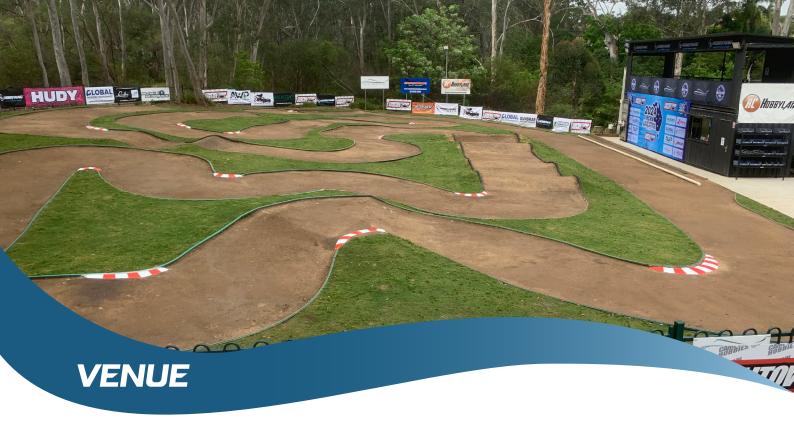

#### TRACK

- Clay based dirt surface, develops from damp and tacky to blue groove
- Approx 50m x 30m layout, with significant elevation change
- Concrete curbing with piped edges and grass infield
- 12m covered, wheelchair accessible drivers stand, 3m elevation