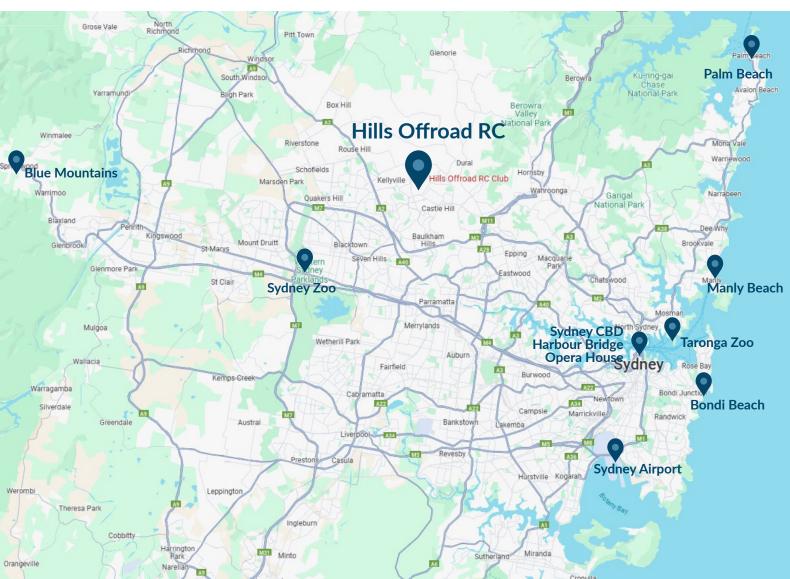

## ATTRACTIONS IN THE GREATER SYDNEY AREA

#### Approximate Driving Distance from Hills Offroad to...

| Sydney Airport            | 40km | 24 miles |
|---------------------------|------|----------|
| Sydney Harbour Bridge     | 32km | 20 miles |
| Bondi Beach               | 42km | 26 miles |
| Palm Beach                | 51km | 32 miles |
| Manly Beach               | 40km | 25 miles |
| Sydney Zoo                | 20km | 13 miles |
| Taronga Zoo               | 34km | 21 miles |
| Blue Mountains (Katoomba) | 85km | 53 miles |