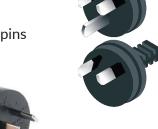

### **POWER**

The Australian electrical system operates with a frequency of 50Hz and is designed to accommodate a supply voltage of 240V AC.

In Australia, the standard plug type is Type I. This plug features a trio of flat pins arranged in a unique triangular configuration.