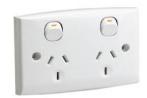

### **POWER**

The Australian electrical system operates with a frequency of 50Hz and is designed to accommodate a supply voltage of 240V AC.

In Australia, the standard plug type is Type I. This plug features a trio of flat pins arranged in a unique triangular configuration.